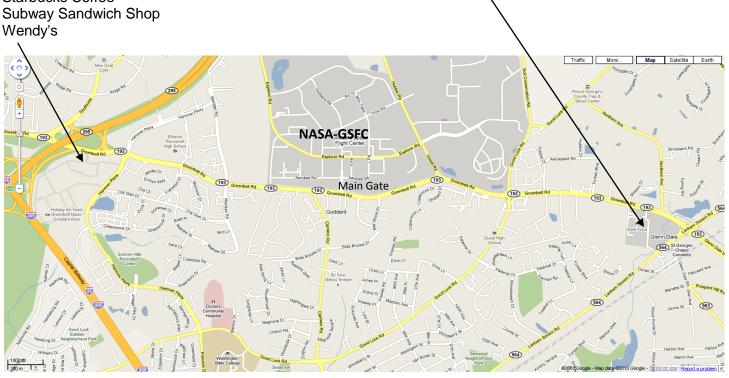

# **Greenway Center**

Greenbelt Road & Hanover Parkway

Turn right out of NASA/GSFC Main Gate.

Travel 2.02 miles

Greenway Center will be on your left.

Chesapeake Bagel Bakery

Chevy's Fresh Mex Restaurant

Denny's Restaurant

**Hunan Treasure** 

Jasper's

Starbucks Coffee

## **Eastgate Shopping Center**

Glenn Dale Rd & Lanham Severn Rd

Turn left out of Main Gate - approx 1.8 miles,

shopping center on Right.

Chanan's Buffet (Chinese food - Mongolian Grill)

**NASA-GSFC** 

193

Main Gate

193

Greenbell

Pizza Hut

Greenbelt Rd

McDonalds