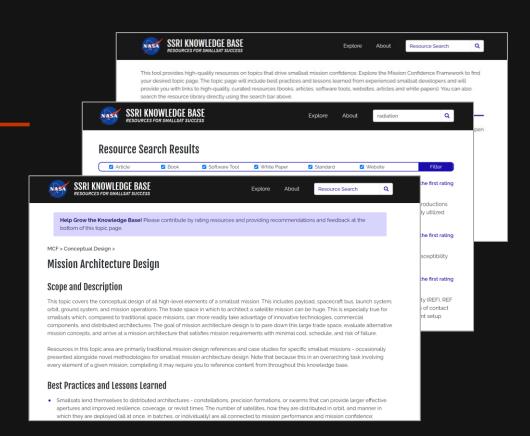

#### Resource Library

- Third-party content
  - Articles, books, software tools, white papers, standards, and websites
- Access to resource
- SmallSat context
- Ratings

Resource

#### Resource Library -

- Third-party content
  - Articles, books, software tools, white papers, standards, and websites
- Access to resource
- SmallSat context
- Ratings

Resource

#### Structure

(https://s3vi.ndc.nasa.gov/ssri-kb/)

(https://s3vi.ndc.nasa.gov/ssri-kb/)

• 16 topics completed

(https://s3vi.ndc.nasa.gov/ssri-kb/)

- 16 topics completed
- 24 topics in expert review

(https://s3vi.ndc.nasa.gov/ssri-kb/)

- 16 topics completed
- 24 topics in expert review
- New development effort in Q3 2021
  - 18 more topics
  - API
  - Improved crowdsourcing interfaces
  - Searchable, sortable best practices with ratings